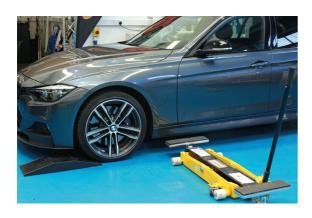

## Ramp for Scissor Lifts – 80mm Rise

A rubber ramp for scissor lifts, with a 80mm rise. Made from hard-wearing non-slip rubber, these are ideal for use in workshops to assist in driving the vehicle onto ramps and lifts etc. Suitable for indoor and outdoor use (-20°C to +60°C).

## **Additional Information**

- Suitable for use with scissor lifts etc.
- · Sloped on two sides for easy access & suitable for low vehicles, including race & lowered road cars, to help with jacking.
- Size: 690 x 260 x (rising to) 80mm; weight 9.45kg.
- · Manufactured from vulcanized rubber.
- · Weight capacity: 2.5 tonne. Supplied in singles.