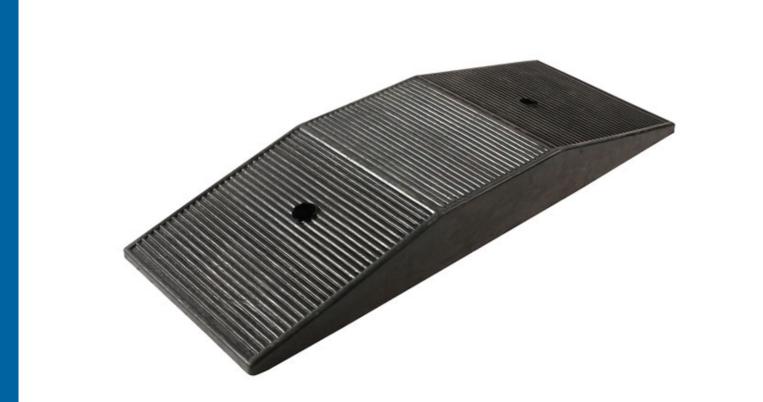

## Ramp for Scissor Lifts – 80mm Rise

A rubber ramp for scissor lifts, with a 80mm rise. Made from hard-wearing non-slip rubber, these are ideal for use in workshops to assist in driving the vehicle onto ramps and lifts etc. Suitable for indoor and outdoor use (-20°C to +60°C).

## **Additional Information**

- Suitable for use with scissor lifts etc.
- · Sloped on two sides for easy access & suitable for low vehicles, including race & lowered road cars, to help with jacking.
- Size: 690 x 260 x (rising to) 80mm; weight 9.45kg.
- · Manufactured from vulcanized rubber.
- · Weight capacity: 2.5 tonne. Supplied in singles.