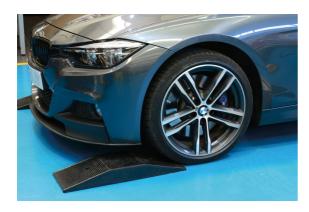

## Ramp for Scissor Lifts – 80mm Rise

A rubber ramp for scissor lifts, with a 80mm rise. Made from hard-wearing non-slip rubber, these are ideal for use in workshops to assist in driving the vehicle onto ramps and lifts etc. Suitable for indoor and outdoor use (-20°C to +60°C).

## **Additional Information**

- Suitable for use with scissor lifts etc.
- · Sloped on two sides for easy access & suitable for low vehicles, including race & lowered road cars, to help with jacking.
- Size: 690 x 260 x (rising to) 80mm; weight 9.45kg.
- · Manufactured from vulcanized rubber.
- · Weight capacity: 2.5 tonne. Supplied in singles.