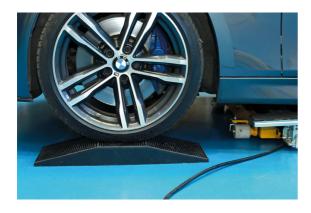

## Ramp for Scissor Lifts – 80mm Rise

A rubber ramp for scissor lifts, with a 80mm rise. Made from hard-wearing non-slip rubber, these are ideal for use in workshops to assist in driving the vehicle onto ramps and lifts etc. Suitable for indoor and outdoor use (-20°C to +60°C).

## **Additional Information**

- Suitable for use with scissor lifts etc.
- · Sloped on two sides for easy access & suitable for low vehicles, including race & lowered road cars, to help with jacking.
- Size: 690 x 260 x (rising to) 80mm; weight 9.45kg.
- · Manufactured from vulcanized rubber.
- · Weight capacity: 2.5 tonne. Supplied in singles.