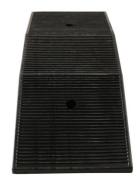

## Ramp for Scissor Lifts – 80mm Rise

A rubber ramp for scissor lifts, with a 80mm rise. Made from hard-wearing non-slip rubber, these are ideal for use in workshops to assist in driving the vehicle onto ramps and lifts etc. Suitable for indoor and outdoor use (-20°C to +60°C).

## **Additional Information**

- Suitable for use with scissor lifts etc.
- · Sloped on two sides for easy access & suitable for low vehicles, including race & lowered road cars, to help with jacking.
- Size: 690 x 260 x (rising to) 80mm; weight 9.45kg.
- · Manufactured from vulcanized rubber.
- · Weight capacity: 2.5 tonne. Supplied in singles.