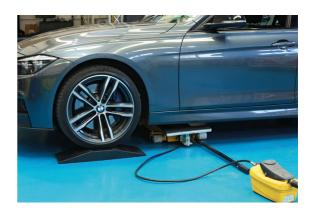

## Ramp for Scissor Lifts – 80mm Rise

A rubber ramp for scissor lifts, with a 80mm rise. Made from hard-wearing non-slip rubber, these are ideal for use in workshops to assist in driving the vehicle onto ramps and lifts etc. Suitable for indoor and outdoor use (-20°C to +60°C).

## **Additional Information**

- Suitable for use with scissor lifts etc.
- · Sloped on two sides for easy access & suitable for low vehicles, including race & lowered road cars, to help with jacking.
- Size: 690 x 260 x (rising to) 80mm; weight 9.45kg.
- · Manufactured from vulcanized rubber.
- · Weight capacity: 2.5 tonne. Supplied in singles.