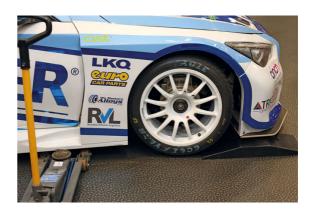

## **Additional Information**

- Suitable for use with scissor lifts etc.
- · Sloped on two sides for easy access & suitable for low vehicles, including race & lowered road cars, to help with jacking.
- Size: 690 x 260 x (rising to) 80mm; weight 9.45kg.
- · Manufactured from vulcanized rubber.
- · Weight capacity: 2.5 tonne. Supplied in singles.